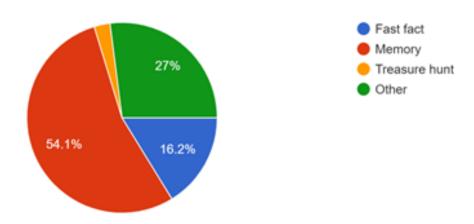

| What motivates you to learn more?                                                                                                                                         |
|---------------------------------------------------------------------------------------------------------------------------------------------------------------------------|
| <ul> <li>Asking a lot of questions to the teacher</li> <li>Completing various assignments</li> <li>Sports and other extracurricular activities</li> <li>Others</li> </ul> |
| Do you have supporting classmates?                                                                                                                                        |
| <ul> <li>Yes, Extremely supportive</li> <li>They are neither supportive nor unsupportive</li> <li>No, extremely unsupportive</li> </ul>                                   |
| Which activities in the classroom do you enjoy the most?                                                                                                                  |
| Fast - fact                                                                                                                                                               |
| Memory                                                                                                                                                                    |
| Treasure hunt                                                                                                                                                             |
| Other                                                                                                                                                                     |