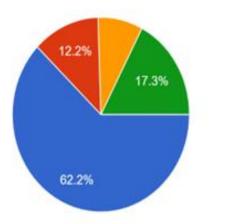

| How likely are you continue attending this college next year?                                            |
|----------------------------------------------------------------------------------------------------------|
| <ul> <li>Not likely</li> <li>Not at all likely</li> <li>Extremely likely</li> <li>Very likely</li> </ul> |
| Is it easy to obtain the necessary resources from the college library?  Ye s                             |
| What do you think about extracurricular activities?                                                      |
| They are too few                                                                                         |
| They are just right                                                                                      |
| I was overwhelmed with number                                                                            |
| Do you think that the college takes enough measures to curb racial and ethnic bias?                      |
| Definitely, yes                                                                                          |
| Probably, yes                                                                                            |
| Probably, no                                                                                             |
| O                                                                                                        |