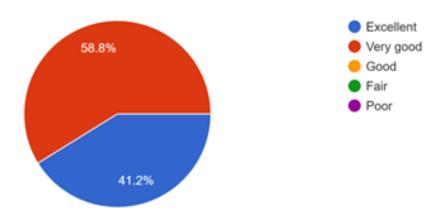

| Syllabus is skill oriented and innovative *                                          |
|--------------------------------------------------------------------------------------|
| Excellent                                                                            |
| <ul><li>Very good</li><li>Good</li></ul>                                             |
| Fair                                                                                 |
| Poor                                                                                 |
|                                                                                      |
| Curriculum is helpful for developing entrepreneurship, leadership, and team spirit * |
| Excellent                                                                            |
| Very good                                                                            |
| Good                                                                                 |
| Fair                                                                                 |
| Poor                                                                                 |
|                                                                                      |