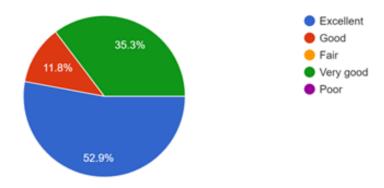

| The syllabus is need based and updated *                                             |
|--------------------------------------------------------------------------------------|
| <ul><li>Excellent</li><li>Very good</li><li>Good</li><li>Fair</li><li>Poor</li></ul> |
| Curriculum is relevant for employability *                                           |
| <ul><li>Excellent</li><li>Very good</li><li>Good</li><li>Fair</li><li>Poor</li></ul> |
| Curriculum promotes values and ethics *                                              |
| <ul><li>Excellent</li><li>Good</li><li>Fair</li><li>Very good</li><li>Poor</li></ul> |