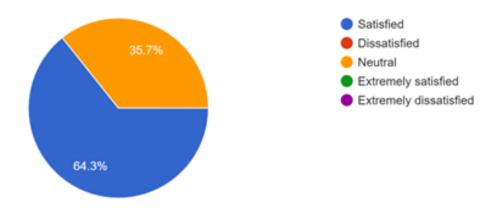

| Program of study *                                                                 |
|------------------------------------------------------------------------------------|
| B.A. (Honours)                                                                     |
| B.A. (General)                                                                     |
| WhatsApp Number *                                                                  |
| 9864291058                                                                         |
|                                                                                    |
| Feedback Questions                                                                 |
| Are you satisfied with the teaching staff and their teaching method?               |
| Very satisfied                                                                     |
| Extremely satisfied                                                                |
| Dissatified                                                                        |
| Neutral                                                                            |
|                                                                                    |
| How satisfied are you with the variety of the food items available in the canteen? |
| Satisfied                                                                          |
| Dissatisfied                                                                       |
| Neutral                                                                            |
| Extremely satisfied                                                                |
| Extremely dissatisfied                                                             |
|                                                                                    |