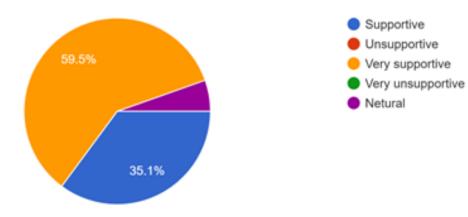

| How supportive were the faculty members? *                                       |
|----------------------------------------------------------------------------------|
| Supportive                                                                       |
| Unsupportive                                                                     |
| Very supportive                                                                  |
| O Very                                                                           |
| unsupportive                                                                     |
|                                                                                  |
| Given a chance, are you willing to pursue another course at the college? *       |
| Definitely yes                                                                   |
| O Definitely no                                                                  |
| O Probably yes                                                                   |
| O Probably no                                                                    |
|                                                                                  |
| Do you think sibling or friends will be benefited by studying at this college? * |
| Definitely, yes                                                                  |
| O Probably,                                                                      |
| yes                                                                              |
| O Definitely, no                                                                 |
|                                                                                  |