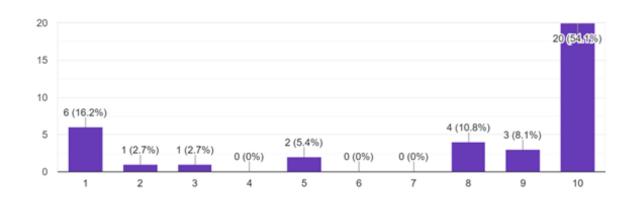

| Will you recommend this college to others? *  Very unlikely                            |
|----------------------------------------------------------------------------------------|
|                                                                                        |
| 1 0                                                                                    |
|                                                                                        |
| 2                                                                                      |
| 3                                                                                      |
|                                                                                        |
| 4                                                                                      |
| 5                                                                                      |
| 5                                                                                      |
| 6                                                                                      |
|                                                                                        |
| 7                                                                                      |
| 8                                                                                      |
|                                                                                        |
| 9                                                                                      |
|                                                                                        |
| 10                                                                                     |
| Very likely                                                                            |
|                                                                                        |
| How satisfied are you with the variety of the food items available in the cafeteria? * |
| Satisfied                                                                              |
| Dissatisfied                                                                           |
| Neutral                                                                                |
| Extremely Dissatisfied                                                                 |
|                                                                                        |
| Extremely Satisfied                                                                    |
|                                                                                        |
|                                                                                        |