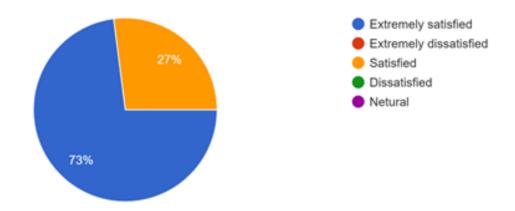

| Program of study *                                                                 |
|------------------------------------------------------------------------------------|
| B.A. (Honours)                                                                     |
| B.A. (General)                                                                     |
| WhatsApp Number *                                                                  |
| 9864291058                                                                         |
|                                                                                    |
| Feedback Questions                                                                 |
| Are you satisfied with the teaching staff and their teaching method?               |
| Very satisfied                                                                     |
| Extremely satisfied                                                                |
| Dissatified                                                                        |
| Neutral                                                                            |
|                                                                                    |
| How satisfied are you with the variety of the food items available in the canteen? |
| Satisfied                                                                          |
| Dissatisfied                                                                       |
| Neutral                                                                            |
| Extremely satisfied                                                                |
| Extremely dissatisfied                                                             |
|                                                                                    |