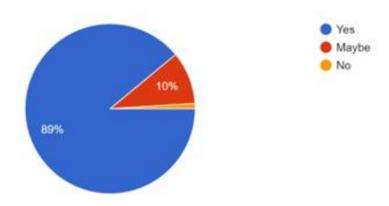

| A safe, professional and friendly learning environment?                                                                                   |
|-------------------------------------------------------------------------------------------------------------------------------------------|
| Ye s                                                                                                                                      |
| After each test does your teacher help you in understanding ways to improve your grades?                                                  |
| Yes                                                                                                                                       |
| Maybe                                                                                                                                     |
| ○ No                                                                                                                                      |
| Does your teacher guide you in setting personal targets and developing strategies to achieve that target?                                 |
| She/he always guides me to get targets                                                                                                    |
| She /he rarely guides me to set targets                                                                                                   |
| Does your teacher appreciate the time when you work hard towards scoring well in a test or performing well in extracurricular activities? |
| Yes, he/she always appreciate my hard work                                                                                                |
| Only sometimes                                                                                                                            |
| O No Ha /Cha navar anarasiata mu hard work                                                                                                |