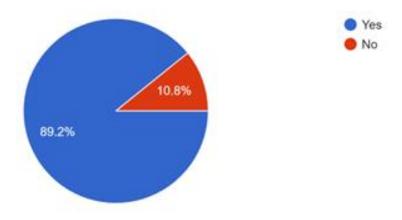

| How likely are you continue attending this college next year?                                            |
|----------------------------------------------------------------------------------------------------------|
| <ul> <li>Not likely</li> <li>Not at all likely</li> <li>Extremely likely</li> <li>Very likely</li> </ul> |
| Is it easy to obtain the necessary resources from the college library?  Ye s                             |
| What do you think about extracurricular activities?                                                      |
| They are too few                                                                                         |
| They are just right                                                                                      |
| I was overwhelmed with number                                                                            |
| Do you think that the college takes enough measures to curb racial and ethnic bias?                      |
| Definitely, yes                                                                                          |
| Probably, yes                                                                                            |
| Probably, no                                                                                             |
| O                                                                                                        |