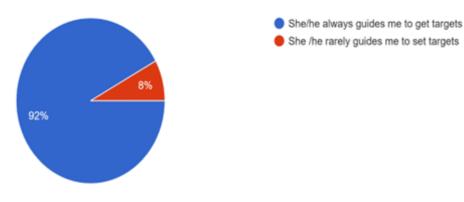

| A safe, professional and friendly learning environment?                                                                                   |
|-------------------------------------------------------------------------------------------------------------------------------------------|
| Ye s                                                                                                                                      |
| After each test does your teacher help you in understanding ways to improve your grades?                                                  |
| Yes                                                                                                                                       |
| Maybe                                                                                                                                     |
| ○ No                                                                                                                                      |
| Does your teacher guide you in setting personal targets and developing strategies to achieve that target?                                 |
| She/he always guides me to get targets                                                                                                    |
| She /he rarely guides me to set targets                                                                                                   |
| Does your teacher appreciate the time when you work hard towards scoring well in a test or performing well in extracurricular activities? |
| Yes, he/she always appreciate my hard work                                                                                                |
| Only sometimes                                                                                                                            |
| O No Ha /Cha navar anarasiata mu hard work                                                                                                |

| A safe, professional and friendly learning environment?                                                                                   |
|-------------------------------------------------------------------------------------------------------------------------------------------|
| Ye s                                                                                                                                      |
| After each test does your teacher help you in understanding ways to improve your grades?                                                  |
| Yes                                                                                                                                       |
| Maybe                                                                                                                                     |
| ○ No                                                                                                                                      |
| Does your teacher guide you in setting personal targets and developing strategies to achieve that target?                                 |
| She/he always guides me to get targets                                                                                                    |
| She /he rarely guides me to set targets                                                                                                   |
| Does your teacher appreciate the time when you work hard towards scoring well in a test or performing well in extracurricular activities? |
| Yes, he/she always appreciate my hard work                                                                                                |
| Only sometimes                                                                                                                            |
| O No Ua /Cha navar annrasiata mu hard warl                                                                                                |