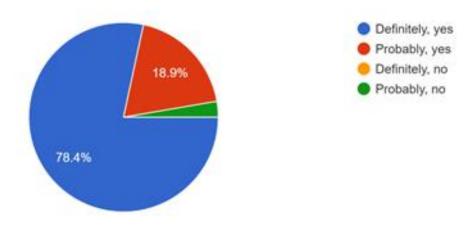

| How likely are you continue attending this college next year?                                            |
|----------------------------------------------------------------------------------------------------------|
| <ul> <li>Not likely</li> <li>Not at all likely</li> <li>Extremely likely</li> <li>Very likely</li> </ul> |
| Is it easy to obtain the necessary resources from the college library?  Ye s                             |
| What do you think about extracurricular activities?                                                      |
| They are too few                                                                                         |
| They are just right                                                                                      |
| I was overwhelmed with number                                                                            |
| Do you think that the college takes enough measures to curb racial and ethnic bias?                      |
| Definitely, yes                                                                                          |
| Probably, yes                                                                                            |
| Probably, no                                                                                             |
|                                                                                                          |