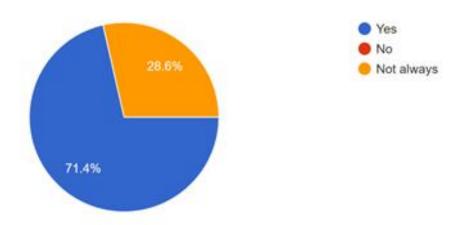

Do you think that the college provides with adequate sports facilities? \*

Not always ▼

Any suggestion for the improvement of academic performance & ambience of the institution Please write your valuable suggestion, if any clearly and concisely.