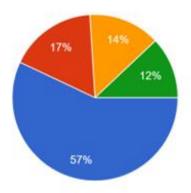

| What motivates you to learn more?                                                                                                                                         |
|---------------------------------------------------------------------------------------------------------------------------------------------------------------------------|
| <ul> <li>Asking a lot of questions to the teacher</li> <li>Completing various assignments</li> <li>Sports and other extracurricular activities</li> <li>Others</li> </ul> |
| Do you have supporting classmates?                                                                                                                                        |
| <ul> <li>Yes, Extremely supportive</li> <li>They are neither supportive nor unsupportive</li> <li>No, extremely unsupportive</li> </ul>                                   |
| Which activities in the classroom do you enjoy the most?                                                                                                                  |
| Fast - fact                                                                                                                                                               |
| Memory                                                                                                                                                                    |
| Treasure hunt                                                                                                                                                             |
| Other                                                                                                                                                                     |