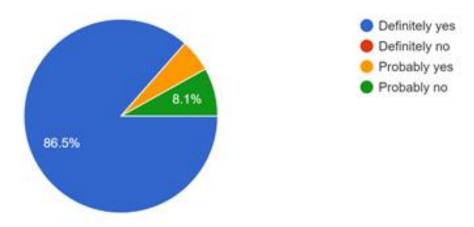

| How likely are you continue attending this college next year?                                            |
|----------------------------------------------------------------------------------------------------------|
| <ul> <li>Not likely</li> <li>Not at all likely</li> <li>Extremely likely</li> <li>Very likely</li> </ul> |
| Is it easy to obtain the necessary resources from the college library?  Ye s                             |
| What do you think about extracurricular activities?                                                      |
| They are too few                                                                                         |
| They are just right                                                                                      |
| I was overwhelmed with number                                                                            |
| Do you think that the college takes enough measures to curb racial and ethnic bias?                      |
| Definitely, yes                                                                                          |
| Probably, yes                                                                                            |
| Probably, no                                                                                             |
| O                                                                                                        |