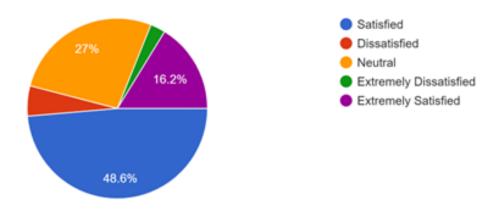

| Program of study *                                                                 |
|------------------------------------------------------------------------------------|
| B.A. (Honours)                                                                     |
| B.A. (General)                                                                     |
| WhatsApp Number *                                                                  |
| 9864291058                                                                         |
|                                                                                    |
| Feedback Questions                                                                 |
| Are you satisfied with the teaching staff and their teaching method?               |
| Very satisfied                                                                     |
| Extremely satisfied                                                                |
| Dissatified                                                                        |
| Neutral                                                                            |
|                                                                                    |
| How satisfied are you with the variety of the food items available in the canteen? |
| Satisfied                                                                          |
| Dissatisfied                                                                       |
| Neutral                                                                            |
| Extremely satisfied                                                                |
| Extremely dissatisfied                                                             |
|                                                                                    |