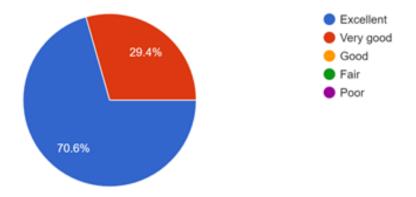

| The syllabus is need based and updated *                                                   |
|--------------------------------------------------------------------------------------------|
| <ul><li>Excellent</li><li>Very good</li><li>Good</li><li>Fair</li><li>Poor</li></ul>       |
| Curriculum is relevant for employability *                                                 |
| <ul><li>Excellent</li><li>Very good</li><li>Good</li><li>Fair</li><li>Poor</li></ul>       |
| Curriculum promotes values and ethics *                                                    |
| <ul> <li>Excellent</li> <li>Good</li> <li>Fair</li> <li>Very good</li> <li>Poor</li> </ul> |