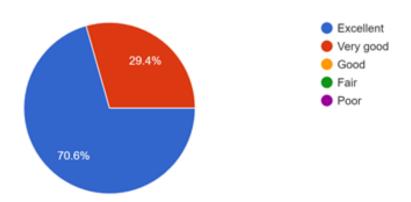

| The syllabus is need based and updated *                                             |
|--------------------------------------------------------------------------------------|
| <ul><li>Excellent</li><li>Very good</li><li>Good</li><li>Fair</li><li>Poor</li></ul> |
| Curriculum is relevant for employability *                                           |
| <ul><li>Excellent</li><li>Very good</li><li>Good</li><li>Fair</li><li>Poor</li></ul> |
| Curriculum promotes values and ethics *                                              |
| <ul><li>Excellent</li><li>Good</li><li>Fair</li><li>Very good</li><li>Poor</li></ul> |