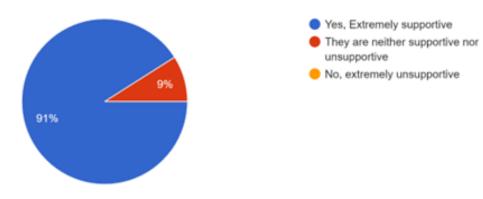

| What motivates you to learn more?                                                                                                                                         |
|---------------------------------------------------------------------------------------------------------------------------------------------------------------------------|
| <ul> <li>Asking a lot of questions to the teacher</li> <li>Completing various assignments</li> <li>Sports and other extracurricular activities</li> <li>Others</li> </ul> |
| Do you have supporting classmates?                                                                                                                                        |
| <ul> <li>Yes, Extremely supportive</li> <li>They are neither supportive nor unsupportive</li> <li>No, extremely unsupportive</li> </ul>                                   |
| Which activities in the classroom do you enjoy the most?                                                                                                                  |
| Fast - fact                                                                                                                                                               |
| Memory                                                                                                                                                                    |
| Treasure hunt                                                                                                                                                             |
| Other                                                                                                                                                                     |