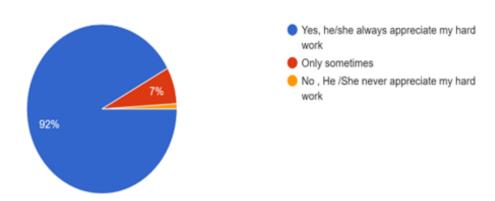

| A safe, professional and friendly learning environment?                                                                                   |
|-------------------------------------------------------------------------------------------------------------------------------------------|
| Ye s                                                                                                                                      |
| After each test does your teacher help you in understanding ways to improve your grades?                                                  |
| Yes                                                                                                                                       |
| Maybe                                                                                                                                     |
| ○ No                                                                                                                                      |
| Does your teacher guide you in setting personal targets and developing strategies to achieve that target?                                 |
| She/he always guides me to get targets                                                                                                    |
| She /he rarely guides me to set targets                                                                                                   |
| Does your teacher appreciate the time when you work hard towards scoring well in a test or performing well in extracurricular activities? |
| Yes, he/she always appreciate my hard work                                                                                                |
| Only sometimes                                                                                                                            |
| O No Ha /Cha navar anarasiata mu hard work                                                                                                |

| A safe, professional and friendly learning environment?                                                                                   |
|-------------------------------------------------------------------------------------------------------------------------------------------|
| Ye s                                                                                                                                      |
| After each test does your teacher help you in understanding ways to improve your grades?                                                  |
| Yes                                                                                                                                       |
| Maybe                                                                                                                                     |
| ○ No                                                                                                                                      |
| Does your teacher guide you in setting personal targets and developing strategies to achieve that target?                                 |
| She/he always guides me to get targets                                                                                                    |
| She /he rarely guides me to set targets                                                                                                   |
| Does your teacher appreciate the time when you work hard towards scoring well in a test or performing well in extracurricular activities? |
| Yes, he/she always appreciate my hard work                                                                                                |
| Only sometimes                                                                                                                            |
| O No Ua /Cha navar annrasiata mu hard warl                                                                                                |