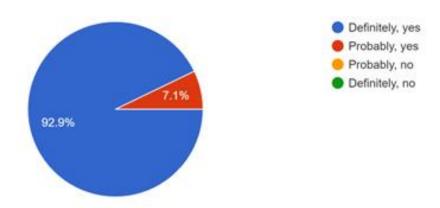

| How likely are you continue attending this college next year?                                            |
|----------------------------------------------------------------------------------------------------------|
| <ul> <li>Not likely</li> <li>Not at all likely</li> <li>Extremely likely</li> <li>Very likely</li> </ul> |
| Is it easy to obtain the necessary resources from the college library?  Ye s                             |
| What do you think about extracurricular activities?                                                      |
| They are too few                                                                                         |
| They are just right                                                                                      |
| I was overwhelmed with number                                                                            |
| Do you think that the college takes enough measures to curb racial and ethnic bias?                      |
| Definitely, yes                                                                                          |
| Probably, yes                                                                                            |
| Probably, no                                                                                             |
| O                                                                                                        |