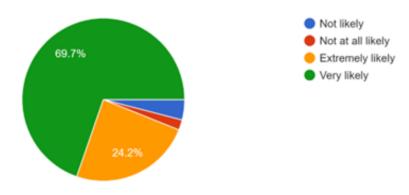

| How likely are you continue attending this college next year?                                            |
|----------------------------------------------------------------------------------------------------------|
| <ul> <li>Not likely</li> <li>Not at all likely</li> <li>Extremely likely</li> <li>Very likely</li> </ul> |
| Is it easy to obtain the necessary resources from the college library?  Ye s                             |
| What do you think about extracurricular activities?                                                      |
| They are too few                                                                                         |
| They are just right                                                                                      |
| I was overwhelmed with number                                                                            |
| Do you think that the college takes enough measures to curb racial and ethnic bias?                      |
| Definitely, yes                                                                                          |
| Probably, yes                                                                                            |
| Probably, no                                                                                             |
| O                                                                                                        |