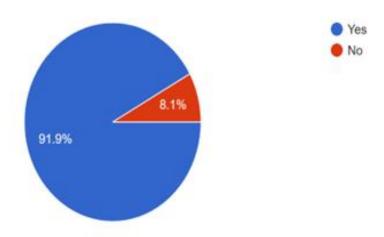

| How likely are you continue attending this college next year?                                            |
|----------------------------------------------------------------------------------------------------------|
| <ul> <li>Not likely</li> <li>Not at all likely</li> <li>Extremely likely</li> <li>Very likely</li> </ul> |
| Is it easy to obtain the necessary resources from the college library?  Ye s                             |
| What do you think about extracurricular activities?                                                      |
| They are too few                                                                                         |
| They are just right                                                                                      |
| I was overwhelmed with number                                                                            |
| Do you think that the college takes enough measures to curb racial and ethnic bias?                      |
| Definitely, yes                                                                                          |
| Probably, yes                                                                                            |
| Probably, no                                                                                             |
| O                                                                                                        |