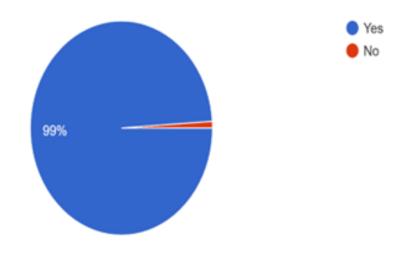

| A safe, professional and friendly learning environment?                                                                                   |
|-------------------------------------------------------------------------------------------------------------------------------------------|
| Ye s                                                                                                                                      |
| After each test does your teacher help you in understanding ways to improve your grades?                                                  |
| Yes                                                                                                                                       |
| Maybe                                                                                                                                     |
| ○ No                                                                                                                                      |
| Does your teacher guide you in setting personal targets and developing strategies to achieve that target?                                 |
| She/he always guides me to get targets                                                                                                    |
| She /he rarely guides me to set targets                                                                                                   |
| Does your teacher appreciate the time when you work hard towards scoring well in a test or performing well in extracurricular activities? |
| Yes, he/she always appreciate my hard work                                                                                                |
| Only sometimes                                                                                                                            |
| O No Ha /Cha navar anarasiata mu hard work                                                                                                |