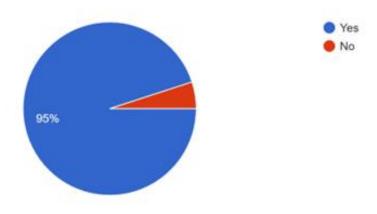

| How likely are you continue attending this college next year?                                            |
|----------------------------------------------------------------------------------------------------------|
| <ul> <li>Not likely</li> <li>Not at all likely</li> <li>Extremely likely</li> <li>Very likely</li> </ul> |
| Is it easy to obtain the necessary resources from the college library?  Ye s                             |
| What do you think about extracurricular activities?                                                      |
| They are too few                                                                                         |
| They are just right                                                                                      |
| I was overwhelmed with number                                                                            |
| Do you think that the college takes enough measures to curb racial and ethnic bias?                      |
| Definitely, yes                                                                                          |
| Probably, yes                                                                                            |
| Probably, no                                                                                             |
| O                                                                                                        |

| How likely are you continue attending this college next year?                                            |
|----------------------------------------------------------------------------------------------------------|
| <ul> <li>Not likely</li> <li>Not at all likely</li> <li>Extremely likely</li> <li>Very likely</li> </ul> |
| Is it easy to obtain the necessary resources from the college library?  Ye s                             |
| What do you think about extracurricular activities?                                                      |
| They are too few                                                                                         |
| They are just right                                                                                      |
| I was overwhelmed with number                                                                            |
| Do you think that the college takes enough measures to curb racial and ethnic bias?                      |
| Definitely, yes                                                                                          |
| Probably, yes                                                                                            |
| Probably, no                                                                                             |
|                                                                                                          |