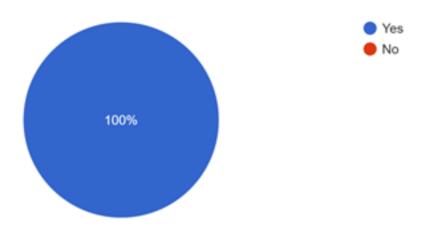

| How likely are you continue attending this college next year?                                            |
|----------------------------------------------------------------------------------------------------------|
| <ul> <li>Not likely</li> <li>Not at all likely</li> <li>Extremely likely</li> <li>Very likely</li> </ul> |
| Is it easy to obtain the necessary resources from the college library?  Ye s                             |
| What do you think about extracurricular activities?                                                      |
| They are too few                                                                                         |
| They are just right                                                                                      |
| I was overwhelmed with number                                                                            |
| Do you think that the college takes enough measures to curb racial and ethnic bias?                      |
| Definitely, yes                                                                                          |
| Probably, yes                                                                                            |
| Probably, no                                                                                             |
| O                                                                                                        |