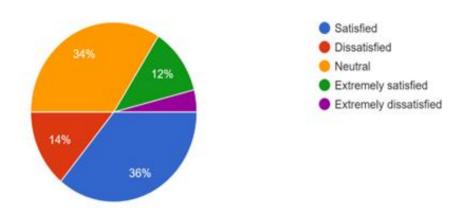

| Program of study *                                                                 |
|------------------------------------------------------------------------------------|
| B.A. (Honours)                                                                     |
| B.A. (General)                                                                     |
| WhatsApp Number *                                                                  |
| 9864291058                                                                         |
|                                                                                    |
| Feedback Questions                                                                 |
| Are you satisfied with the teaching staff and their teaching method?               |
| Very satisfied                                                                     |
| Extremely satisfied                                                                |
| Dissatified                                                                        |
| Neutral                                                                            |
|                                                                                    |
| How satisfied are you with the variety of the food items available in the canteen? |
| Satisfied                                                                          |
| Dissatisfied                                                                       |
| Neutral                                                                            |
| Extremely satisfied                                                                |
| Extremely dissatisfied                                                             |
|                                                                                    |